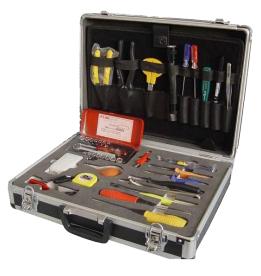

## **Standard Configuration**

| No. | Tool Name                    | Unit | Qty | Function                                             |
|-----|------------------------------|------|-----|------------------------------------------------------|
| 1   | Fiber Optic stripper (CFS-2) | Set  | 1   | Peeling the coat of the fiber                        |
| 2   | Assembled sleeve wrench      | Set  | 1   | Fixing splice closure/terminal box                   |
| 3   | 2M Tape Measures             | Set  | 1   | Measuring the length of the fiber cable              |
| 4   | Utility Knife                | Set  | 1   | Accessorial tool for peeling the fiber cables        |
| 5   | Piano wire clamp             | Set  | 1   | Nipping the strengthening core of the fiber cables   |
| 6   | Cross Fiber reamer           | Set  | 1   | Peeling the fiber cables                             |
| 7   | Nipper                       | Set  | 1   | Entwining the fiber cables                           |
| 8   | Scissors                     | Set  | 1   | Snipping the fiber of the cable                      |
| 9   | Pliers                       | Set  | 1   | Snipping the steel wire of the fiber cables          |
| 10  | Accurate clamp               | Set  | 1   | Accessorial tool for the splicing                    |
| 11  | Mini Screwdriver             | Set  | 2   | Fixing the screws                                    |
| 12  | Inner-hexagonal Wrench       | Set  | 1   | Fixing the inner hexagonal screws                    |
| 13  | Adjustable Spanner           | Set  | 1   | Accessorial tool for the splicing                    |
| 14  | Assembled Screwdriver        | Set  | 1   | Loading and uploading the fiber optic splice closure |
| 15  | Alcohol Pump Bottle          | Set  | 1   | Cleaning the fiber                                   |
| 16  | Mark Pen                     | Set  | 1   | Marking the fiber                                    |
| 17  | Flashlight                   | Set  | 1   | Lighting at night                                    |
| 18  | Diagonal cutting pliers      | Set  | 1   | Accessorial tool for peeling the fiber cables        |