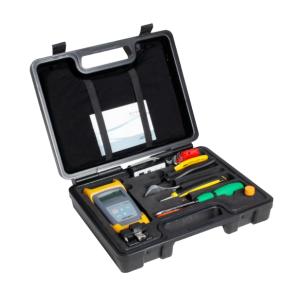

## **CABLE INSPECTION & MAINTENANCE TOOL KITS**

## **Features**

- Composed of 3205 mini power meter, 3304N fiber ranger, fiber cleaver and other optical tool kits.
- Can test the output power, Identify the long and short distance fault locations, connect the cables and so on.
- Mini in size, convenience for carrying, quite popular used in the field of optical cable maintenance. Standard configuration.

## **Standard Configuration**

| No. | Item                         | Unit | Qty | Usage                                                       |
|-----|------------------------------|------|-----|-------------------------------------------------------------|
| 1   | Fiber Ranger(3304N)          | Set  | 1   | Identify the fault location for the long and short distance |
| 2   | Alcohol Bottle               | Set  | 1   | Storing alcohol (5ml)                                       |
| 3   | Mechanical Splicing          | Set  | 1   | For fast splicing of the fiber                              |
| 4   | Optical Fiber Cleaver        | Set  | 1   | Cleave the fiber                                            |
| 5   | Mini Power Meter (3305)      | Set  | 1   | Test the output power                                       |
| 6   | Hexangular Wrench            | Set  | 1   | Take apart or assemble the splicing closure                 |
| 7   | CFS – 2 Fiber Optic Stripper | Set  | 1   | Strip the jacket or coated fiber                            |
| 8   | Wire-cutter                  | Set  | 1   | Cut the strengthened cable core                             |
| 9   | Monkey Wrench (8")           | Set  | 1   | Take apart or assemble the splicing closure                 |
| 10  | Cutter                       | Set  | 1   | Strip the fiber (extra refill cutter)                       |
| 11  | Cross Screwdriver            | Set  | 1   | Take apart or assemble the splicing closure                 |
| 12  | Straight Screwdriver         | Set  | 1   | Take apart or assemble the splicing closure                 |
| 13  | User Manual                  | Set  | 1   | Instruction and maintenance for                             |
| 14  | Carry Case                   | Set  | 1   | Contain all above tools                                     |