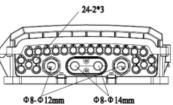

## **Application**

**Dimension** 

- Suitable for bunchy fibers
- Aerial, wall-mounting, pole-mounting
- It's especially applicable to FTTH optical fiber distribution.

Splice Tray

Splitter Tray

### Specification

| 1  | Max Capacity:          | 24 Cores               | 24 Cores               |
|----|------------------------|------------------------|------------------------|
| 2  | Cable Port:            | 3*round port: Φ8-Φ14mm | 4*round port: Φ8-Φ14mm |
| 3  | Material:              | PC                     |                        |
| 4  | Protection Grade:      | IP55                   |                        |
| 5  | Splitter Type:         | Cassette 1:8           | Blockless 1:4/1:8      |
| 6  | Splice Trays           | 1pcs (24f per tray)    | 1pcs (24f per tray)    |
| 7  | Dimension(L*W*H):      | 274mm*317mm*95mm       |                        |
| 8  | NO. Adapter            | None                   | 24 PCS                 |
| 9  | Inlets/Outlets         | 4/16                   | 4/24                   |
| 10 | Operation temperature: | -40~+65 °C             |                        |