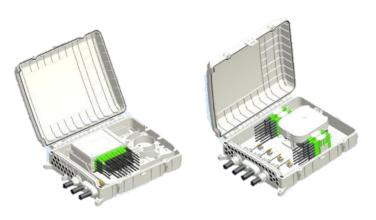

# **DB24-416WHC DB24-424WHB**

## **Splitter Distribution Box 04 Ports 24 Cores**

#### **Features**

- The box adopts horizontal mechanical sealing and advanced internal structure design.
- To adopt engineering PC plastic with high-strength to make the box has longer life time and excellent sealing performance.
- The box is spacious enough for winding and storing fibers.
- The patented sealing structure keep good sealing performance after re-entry and re-using.
- It is multi-functions, with different PLC splitter and adaptor panels, it could work for branch splicing, splitting and patching.