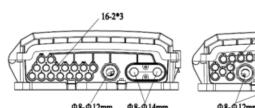

### Specification

| 1  | Max Capacity:          | 24 Cores               | 24 Cores               |
|----|------------------------|------------------------|------------------------|
| 2  | Cable Port:            | 3*round port: Φ8-Φ14mm | 4*round port: Φ8-Φ14mm |
| 3  | Material:              | PC                     |                        |
| 4  | Protection Grade:      | IP55                   |                        |
| 5  | Splitter Type:         | Cassette 1:8           | Blockless 1:4/1:8      |
| 6  | Splice Trays           | 1pcs (24f per tray)    | 1pcs (24f per tray)    |
| 7  | Dimension(L*W*H):      | 274mm*317mm*95mm       |                        |
| 8  | NO. Adapter            | None                   | 24 PCS                 |
| 9  | Inlets/Outlets         | 4/16                   | 4/24                   |
| 10 | Operation temperature: | -40~+65 °C             |                        |