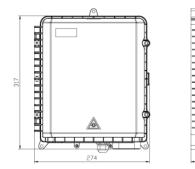

### Specification

| 1  | Max Capacity:          | 24 Cores               | 24 Cores               |
|----|------------------------|------------------------|------------------------|
| 2  | Cable Port:            | 3*round port: Φ8-Φ14mm | 4*round port: Φ8-Φ14mm |
| 3  | Material:              | PC                     |                        |
| 4  | Protection Grade:      | IP55                   |                        |
| 5  | Splitter Type:         | Cassette 1:8           | Blockless 1:4/1:8      |
| 6  | Splice Trays           | 1pcs (24f per tray)    | 1pcs (24f per tray)    |
| 7  | Dimension(L*W*H):      | 274mm*317mm*95mm       |                        |
| 8  | NO. Adapter            | None                   | 24 PCS                 |
| 9  | Inlets/Outlets         | 4/16                   | 4/24                   |
| 10 | Operation temperature: | -40~+65 °C             |                        |