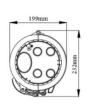

### **Dimension**

#### **Specification**

| 1 | Closure Capacity:      | 144 Cores                                              |
|---|------------------------|--------------------------------------------------------|
| 2 | Cable Port:            | 1*big oval port: Φ8-Φ25mm 4*small round port: Φ8-Φ22mm |
| 3 | Material:              | PP                                                     |
| 4 | Protection Grade:      | IP68                                                   |
| 5 | Mounting Method:       | Aerial, Wall, Pole, Underground                        |
| 6 | Splice Trays           | 6pcs (24f per tray)                                    |
| 7 | Dimension:             | H402mm*D199 mm                                         |
| 8 | Operation temperature: | -40∼+65 °C                                             |