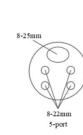

#### **Features**

- The closure adopts heat shrinkable sealing structure.
  There is one big oval shaped inlet/outlet port in base.
- The big oval shaped port is used for the sealing of uncut straight-through fiber cable.
- The small ports are used for branch fiber cable and drop cable.
- The patented sealing structure keep good sealing performance after re-entry and re-using.
- The bending radius of FOSTs meet the international standard.
- It could save the installation time and improve work efficiently.
- Degrees of protection is up to IP68.

#### **Specification**

| 1 | Closure Capacity:      | 144 Cores                                              |
|---|------------------------|--------------------------------------------------------|
| 2 | Cable Port:            | 1*big oval port: Φ8-Φ25mm 4*small round port: Φ8-Φ22mm |
| 3 | Material:              | PP                                                     |
| 4 | Protection Grade:      | IP68                                                   |
| 5 | Mounting Method:       | Aerial, Wall, Pole, Underground                        |
| 6 | Splice Trays           | 6pcs (24f per tray)                                    |
| 7 | Dimension:             | H402mm*D199 mm                                         |
| 8 | Operation temperature: | -40∼+65 °C                                             |