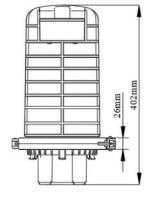

### **Dimension**

#### **Specification**

| 1 | Closure Capacity:      | 144 Cores                                              |
|---|------------------------|--------------------------------------------------------|
| 2 | Cable Port:            | 1*big oval port: Φ8-Φ25mm 4*small round port: Φ8-Φ22mm |
| 3 | Material:              | PP                                                     |
| 4 | Protection Grade:      | IP68                                                   |
| 5 | Mounting Method:       | Aerial, Wall, Pole, Underground                        |
| 6 | Splice Trays           | 6pcs (24f per tray)                                    |
| 7 | Dimension:             | H402mm*D199 mm                                         |
| 8 | Operation temperature: | -40∼+65 °C                                             |