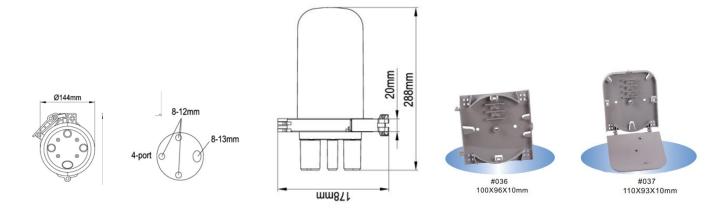

### Dimension

#### **Specification**

| 1 | Closure Capacity:      | 24 Cores                                     | 48 Cores              |
|---|------------------------|----------------------------------------------|-----------------------|
| 2 | Cable Port:            | 1*Oval port: Φ8-Φ13mm 3*round port: Φ8-Φ12mm |                       |
| 3 | Material:              | PP                                           |                       |
| 4 | Protection Grade:      | IP68                                         |                       |
| 5 | Mounting Method:       | Aerial, Wall, Pole, Underground              |                       |
| 6 | Splice Trays           | 3pcs (4-8f per tray)                         | 4pcs (6-12f per tray) |
| 7 | Dimension:             | H288mm*D144mm                                |                       |
| 8 | Operation temperature: | -40~+65 °C                                   |                       |