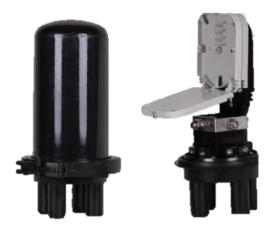

# DS24-22BKH DS48-22BKH

## **Dome Splice Closure Heat Shrinkable 04 Ports 24/48 Cores**

#### **Features**

- Advanced internal structure design.
- Easy to re-enter, it never requires re-entry tool kit.
- The closure is spacious enough for winding and storing fibers.
- Fiber Optic Splice Trays (FOSTs) are design in SLIDE-IN-LOCK and its opening angle is about 90°.
- The curved diameter meets with international standard.
- Easy and fast to increase and reduce FOSTs.
- Innovative elastic intergrated seal fitting.
- The FOST base is provided with an oval inlet/outlet port.