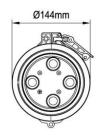

#### **Specification**

| 1 | Closure Capacity:      | 24 Cores                        | 48 Cores              |
|---|------------------------|---------------------------------|-----------------------|
| 2 | Cable Port:            | 4*round port: Φ8-Φ13mm          |                       |
| 3 | Material:              | PP                              |                       |
| 4 | Protection Grade:      | IP68                            |                       |
| 5 | Mounting Method:       | Aerial, Wall, Pole, Underground |                       |
| 6 | Splice Trays           | 3pcs (4-8f per tray)            | 4pcs (6-12f per tray) |
| 7 | Dimension:             | H288mm*D144mm                   |                       |
| 8 | Operation temperature: | <b>-40∼+65</b> ℃                |                       |