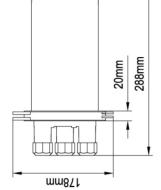

### Dimension

#### **Specification**

| 1 | Closure Capacity:      | 24 Cores                        | 48 Cores              |
|---|------------------------|---------------------------------|-----------------------|
| 2 | Cable Port:            | 4*round port: Φ8-Φ13mm          |                       |
| 3 | Material:              | PP                              |                       |
| 4 | Protection Grade:      | IP68                            |                       |
| 5 | Mounting Method:       | Aerial, Wall, Pole, Underground |                       |
| 6 | Splice Trays           | 3pcs (4-8f per tray)            | 4pcs (6-12f per tray) |
| 7 | Dimension:             | H288mm*D144mm                   |                       |
| 8 | Operation temperature: | <b>-40∼+65</b> ℃                |                       |