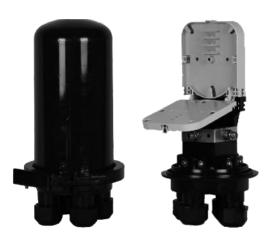

#### **Features**

- Advanced internal structure design
- Easy and fast to fix fiber cable
- The closure is spacious enough for winding and storing fibers
- Fiber Optic Splice Trays (FOSTs) are design in SLIDE-INLOCK and its opening angle is about 90°
- The curved diameter meets with international standard
- Easy and fast to increase and reduce FOSTs
- Innovative elastic intergrated seal fitting

#### **Application**

- Suitable for bunchy fibers
- Underground, wall-mounting, hand hole-mounting Polemounting and duct-mounting