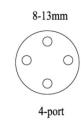

#### **Specification**

| 1 | Closure Capacity:      | 24 Cores                        | 48 Cores              |
|---|------------------------|---------------------------------|-----------------------|
| 2 | Cable Port:            | 4*round port: Φ8-Φ13mm          |                       |
| 3 | Material:              | PP                              |                       |
| 4 | Protection Grade:      | IP68                            |                       |
| 5 | Mounting Method:       | Aerial, Wall, Pole, Underground |                       |
| 6 | Splice Trays           | 3pcs (4-8f per tray)            | 4pcs (6-12f per tray) |
| 7 | Dimension:             | H288mm*D144mm                   |                       |
| 8 | Operation temperature: | <b>-40∼+65</b> ℃                |                       |