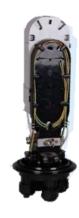

## **Features**

- Advanced internal structure design
- Easy and fast to fix fiber cable
- Fiber suffers no attenuation
- The closure is spacious enough for winding and storing fibers.
- Fiber Optic Splice Trays (FOSTs) are design in SLIDE-IN-LOCK and its opening angle is about 90°.
- The curved diameter meets with international standard.
- Easy and fast to increase and reduce FOSTs.
- Innovative elastic intergrated seal fitting.

## **Dimension**

**Specification** 

| 1 | Closure Capacity:      | 72 Cores                        | 96 Cores |       |
|---|------------------------|---------------------------------|----------|-------|
| 2 | Cable Port:            | 4*round port: Φ8-Φ13mm          |          |       |
| 3 | Material:              | PP                              |          |       |
| 4 | Protection Grade:      | IP68                            |          |       |
| 5 | Mounting Method:       | Aerial, Wall, Pole, Underground |          |       |
| 6 | Splice Trays           | 6*12F                           | 8*12F    | 4*24F |
| 7 | Dimension:             | H415mm*D157 mm                  |          |       |
| 8 | Operation temperature: | -40~+65 ℃                       |          |       |