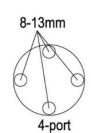

## **Dimension**

**Specification** 

| 1 | Closure Capacity:      | 72 Cores                        | 96 Cores |       |
|---|------------------------|---------------------------------|----------|-------|
| 2 | Cable Port:            | 4*round port: Φ8-Φ13mm          |          |       |
| 3 | Material:              | PP                              |          |       |
| 4 | Protection Grade:      | IP68                            |          |       |
| 5 | Mounting Method:       | Aerial, Wall, Pole, Underground |          |       |
| 6 | Splice Trays           | 6*12F                           | 8*12F    | 4*24F |
| 7 | Dimension:             | H415mm*D157 mm                  |          |       |
| 8 | Operation temperature: | -40~+65 ℃                       |          |       |