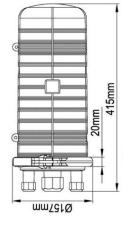

## **Dimension**

**Specification** 

| 1 | Closure Capacity:      | 72 Cores                        | 96 Cores |       |
|---|------------------------|---------------------------------|----------|-------|
| 2 | Cable Port:            | 4*round port: Φ8-Φ13mm          |          |       |
| 3 | Material:              | PP                              |          |       |
| 4 | Protection Grade:      | IP68                            |          |       |
| 5 | Mounting Method:       | Aerial, Wall, Pole, Underground |          |       |
| 6 | Splice Trays           | 6*12F                           | 8*12F    | 4*24F |
| 7 | Dimension:             | H415mm*D157 mm                  |          |       |
| 8 | Operation temperature: | -40~+65 ℃                       |          |       |