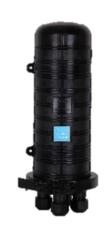

## **Dome Splice Closure Mechanical Seal 04 Ports 72/96 Cores**

## **Features**

- Advanced internal structure design
- Easy and fast to fix fiber cable
- Fiber suffers no attenuation
- The closure is spacious enough for winding and storing fibers.
- Fiber Optic Splice Trays (FOSTs) are design in SLIDE-IN-LOCK and its opening angle is about 90°.
- The curved diameter meets with international standard.
- Easy and fast to increase and reduce FOSTs.
- Innovative elastic intergrated seal fitting.

## **Application**

- Suitable for bunchy fibers.
- Aerial, underground, wall mounting, hand hole-mounting and duct-mounting.