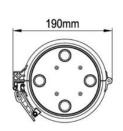

## **Dimension**

**Specification** 

| 1 | Closure Capacity:      | 72 Cores                        | 96 Cores |       |
|---|------------------------|---------------------------------|----------|-------|
| 2 | Cable Port:            | 4*round port: Φ8-Φ13mm          |          |       |
| 3 | Material:              | PP                              |          |       |
| 4 | Protection Grade:      | IP68                            |          |       |
| 5 | Mounting Method:       | Aerial, Wall, Pole, Underground |          |       |
| 6 | Splice Trays           | 6*12F                           | 8*12F    | 4*24F |
| 7 | Dimension:             | H415mm*D157 mm                  |          |       |
| 8 | Operation temperature: | -40~+65 ℃                       |          |       |