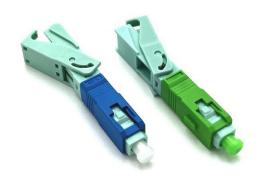

## **General**

Interface SC/APC (Green)

SC/UPC (Blue)

Splice Type Mechanical

Fiber Mode Single-mode