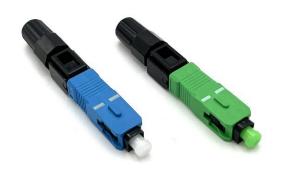

### **General**

Interface SC/APC (Green)

SC/UPC (Blue)

Splice Type Mechanical

Fiber Mode Single-mode