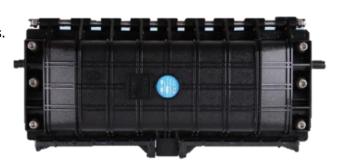

## Horizontal Splice Closure Mechanical Seal 06 Ports 72/96 Cores

## **Features**

- Advanced internal structure design.
- Easy to re-enter, it never requires re-entry tool kit.
- The closure is spacious enough for winding and storing fibers.
- Fiber Optic Splice Trays (FOSTs) are design in SLIDE-IN-LOCK and its opening angle is about 90°.
- The curved diameter meets with international standard.
- Easy and fast to increase and reduce FOSTs.
- It is made of high-strength engineering plastic (PC), suit for temperature of -40-+65°C.
- Straight-through for uncutting and branching for cutting the fiber.