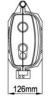

## **Dimension**

8-13mm

**Specification** 

6-port

| 1 | Closure Capacity:      | 72 Cores                        | 96 Cores               |
|---|------------------------|---------------------------------|------------------------|
| 2 | Cable Port:            | 6*round ports: 13mm/16mm/20mm   |                        |
| 3 | Material:              | PC                              |                        |
| 4 | Protection Grade:      | IP68                            |                        |
| 5 | Mounting Method:       | Aerial, Wall, Pole, Underground |                        |
| 6 | Splice Trays           | 6pcs (12 per tray)              | 4pcs (12-24f per tray) |
| 7 | Dimension(L*W*H):      | 396mm*200mm*126mm               |                        |
| 8 | Operation temperature: | -40~+65 °C                      |                        |
|   |                        |                                 |                        |