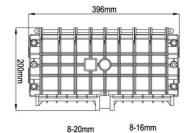

## **Dimension**

8-13mm

**Specification** 

6-port

| 1 | Closure Capacity:      | 72 Cores                        | 96 Cores               |
|---|------------------------|---------------------------------|------------------------|
| 2 | Cable Port:            | 6*round ports: 13mm/16mm/20mm   |                        |
| 3 | Material:              | PC                              |                        |
| 4 | Protection Grade:      | IP68                            |                        |
| 5 | Mounting Method:       | Aerial, Wall, Pole, Underground |                        |
| 6 | Splice Trays           | 6pcs (12 per tray)              | 4pcs (12-24f per tray) |
| 7 | Dimension(L*W*H):      | 396mm*200mm*126mm               |                        |
| 8 | Operation temperature: | -40~+65 °C                      |                        |
|   |                        |                                 |                        |