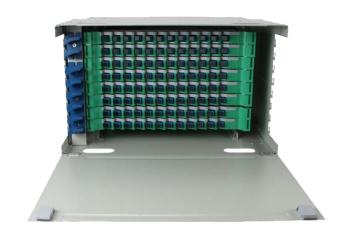

## **SC OPTICAL DISTRIBUTION FRAME**

## **Features**

- With function of distribution and splicing
- ♦ 4U height, 8 trays, 12 ports one tray
- Adapter FC, SC, ST and LC can be installed
- Easy to operate and convenient maintenance
- Metal material box
- Can be installed on the 19" standard rack
- Suitable for ribbon and non-ribbon cable

## **General**

Max. Capacity 96 Core

Adapter Type SC/UPC

Trays 8 PCS

Box Material Cold rolled steel plate

Dimension 480mm(W)\*260mm(D)\*4U

Atmospheric pressure 70Kpa~106Kpa

Weight 12.2KGS