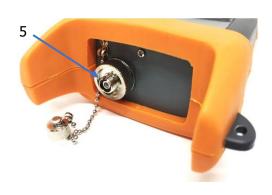

#### **Product Annotation**

- 1- Power button
- 2- Screen
- 3- CW modulation button
- 4- λ wavelength button
- 5- Output port