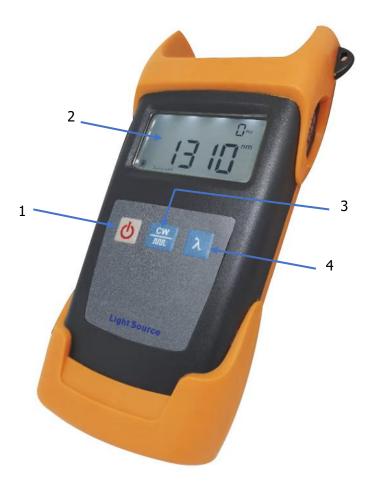

#### **Product Annotation**

- 1- Power button
- 2- Screen
- 3- CW modulation button
- 4- λ wavelength button
- 5- Output port