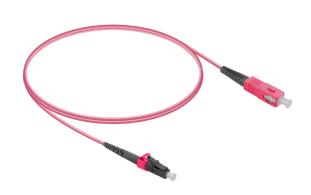

# SIMPLEX OM4 PATCH CORD SC/UPC-LC/UPC LSZH 3.0MM

### **General**

Interface, Connector A SC/UPC
Interface, Connector B LC/UPC
Fiber Type OM4
Fiber Count Simplex
Jacket Material LSZH