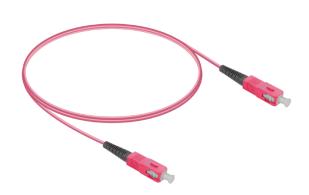

# SIMPLEX OM4 PATCH CORD SC/UPC-SC/UPC LSZH 3.0MM

#### **General**

Interface, Connector A SC/UPC
Interface, Connector B SC/UPC
Fiber Type OM4
Fiber Count Simplex
Jacket Material LSZH

### **Dimensions**

Length Customized
Cable Diameter 3.0 mm